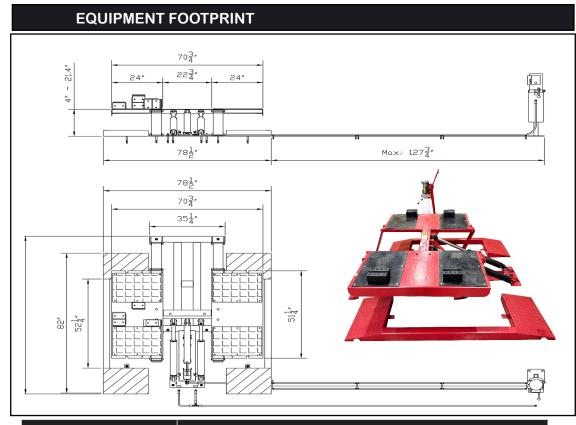

## OUR GOAL IS TO BUILD LIFTS THAT LAST LONGER, PERFORM BETTER AND COST LESS TO OPERATE

۲

| CAPACITY                            |                                              |                        |
|-------------------------------------|----------------------------------------------|------------------------|
|                                     | 10,000 LBS. / 24.5T                          |                        |
| POWER SUPPLY                        | 220V 20AMP 2HP (1.5KW)                       | 110V 15AMP 1HP (.75KW) |
| HYDRAULIC CYLINDERS                 | 2 @ 4" OD X 22" LONG / 102MM OD X 559MM LONG |                        |
| MECHANICAL LOCK POSI-<br>TIONS      | 3                                            |                        |
| LIFTING TIME                        | 30 SECONDS (220V)                            | 50 SECONDS 110V)       |
| OVERALL WIDTH                       | 78 1/2" / 1994MM                             |                        |
| OVERALL LENGTH                      | 92 1/2" / 2350MM                             |                        |
| DRIVE OVER HEIGHT                   | 4" / 102MM                                   |                        |
| OVERALL LIFTING HEIGHT              | 21.4" / 544MM (30"ADAPTERS)                  |                        |
| DISTANCE BETWEEN LIFTING<br>PADS    | 22 3/4" / 578мм                              |                        |
| DISTANCE FROM LIFT TO<br>POWER UNIT | 127 3/4" / 3245мм                            |                        |
| FINISH                              | DOUBLE BAKE POWDER COAT                      |                        |
| HEIGHT ADAPTERS                     | MOVEABLE RUBBER BLOCKS                       |                        |
| FRAME DIMENSIONS                    | 52 1/2" X 78-1/2" / 1016MM X 1816MM          |                        |
| DECK WIDTH                          | 24" / 610MM                                  |                        |
| DECK LENGTH                         | 51 1/4" / 1302                               |                        |
| SHIPPING WEIGHT                     | 866 LB. / 393KG                              |                        |
| LOW RISE PART #                     | LSSL10R1                                     | LSSL10R4               |