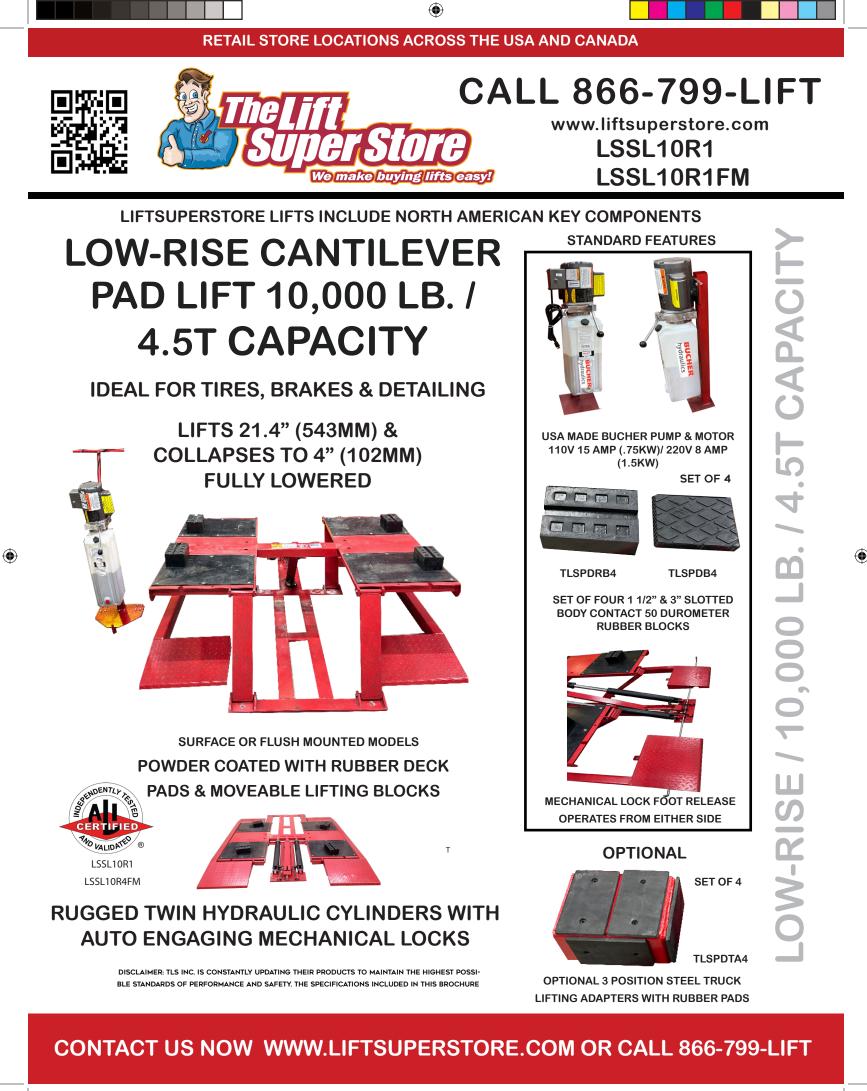

## LOW-RISE RISE CANTILEVER PAD LIFT 10,000 LB. / 4.5T CAPACITY

## LSSL10R1 LSSL10R1FM

## OUR GOAL IS TO BUILD LIFTS THAT LAST LONGER, PERFORM BETTER AND COST LESS TO OPERATE

۲

| CAPACITY                            |                                              |                        |
|-------------------------------------|----------------------------------------------|------------------------|
|                                     | 10,000 LBS. / 24.5T                          |                        |
| POWER SUPPLY                        | 220V 20AMP 2HP (1.5KW)                       | 110V 15AMP 1HP (.75KW) |
| HYDRAULIC CYLINDERS                 | 2 @ 4" OD X 22" LONG / 102MM OD X 559MM LONG |                        |
| MECHANICAL LOCK POSI-<br>TIONS      | 3                                            |                        |
| LIFTING TIME                        | 30 SECONDS (220V)                            | 50 SECONDS 110V)       |
| OVERALL WIDTH                       | 78 1/2" / 1994MM                             |                        |
| OVERALL LENGTH                      | 92 1/2" / 2350MM                             |                        |
| DRIVE OVER HEIGHT                   | 4" / 102MM                                   |                        |
| OVERALL LIFTING HEIGHT              | 21.4" / 544MM (30"ADAPTERS)                  |                        |
| DISTANCE BETWEEN LIFTING<br>PADS    | 22 3/4" / 578мм                              |                        |
| DISTANCE FROM LIFT TO<br>POWER UNIT | 127 3/4" / 3245мм                            |                        |
| FINISH                              | DOUBLE BAKE POWDER COAT                      |                        |
| HEIGHT ADAPTERS                     | MOVEABLE RUBBER BLOCKS                       |                        |
| FRAME DIMENSIONS                    | 52 1/2" X 78-1/2" / 1016MM X 1816MM          |                        |
| DECK WIDTH                          | 24" / 610MM                                  |                        |
| DECK LENGTH                         | 51 1/4" / 1302                               |                        |
| SHIPPING WEIGHT                     | 866 LB. / 393KG                              |                        |
| LOW RISE PART #                     | LSSL10R1                                     | LSSL10R4               |