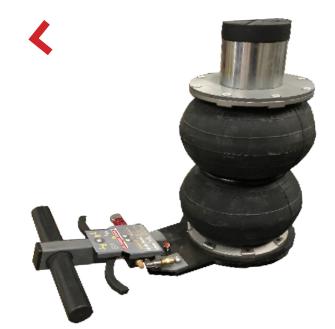

## "CYCLONE AIR JACK"

### 4,400 LB. (2T) CAPACITY

AN IDEAL MULTI-PURPOSE PORTABLE
AIR BAG JACK LIFTS 16.9" (430 MM)
WITH A 4.5" (115MM) LOWERED HEIGHT.
THE 4,400 LB. (2T) "CYLCONE" JACK
WILL HANDLE MOST DOMESTIC CARS
AND LIGHT TRUCKS.

## CYCLONE 4.400 LB. (2T) CAPACITY

# CYCLONE LSS44AJ