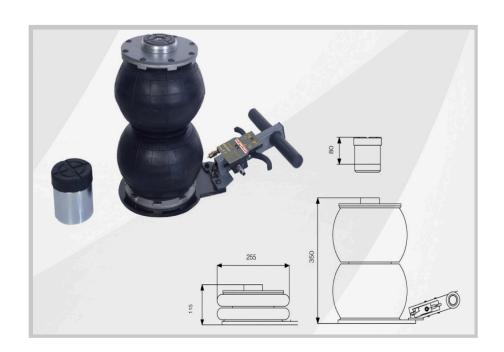

### **SPECIFICATIONS**

- LOW MAINTENANCE PROBLEM FREE DESIGN - HEAVY DUTY RUBBER DOUBLE AIR BAG. POWDER COATED AND PLATED COMPONENTS.
- PORTABLE AND EASE OF OPERATION
   TWIN RUBBER COATED CARRYING
   HANDLES. TWIN RUBBER COVERED
   HANDLE GRIP STYLE RAISING AND
   LOWERING HANDLES. ONLY 29 1/2 LB.
   (11.4 KG)
- LIFTS HIGH WITH A LOW COLLAPSED HEIGHT - LIFTS 16.9" ( 430 MM) OR 13.8" ( 350MM) WITH REMOVABLE 3.2" (80MM) HEIGHT ADAPTER LOWER HEIGHT ONLY 4.5" (115 MM)
- WORKS WITH SMALL PORTABLE AIR COMPRESSORS. OPERATES WITH 102 TO 145 PSI (.7 TO 1.0 PMBA) AIR PRESSURE.

#### **FEATURES**

RUBBER GRIB HANDLES AND BICYCLE GRIP AIR CONTROLS

NICKEL PLATED 3.2" (80 MM) HEIGHT ADAPTER NON SLIP CONTACT ADAPTER.

HEAVY DUTY INDUSTRIAL DOUBLE AIR BAG LIFTING SYSTEM

### **EQUIPMENT FOOTPRINT**