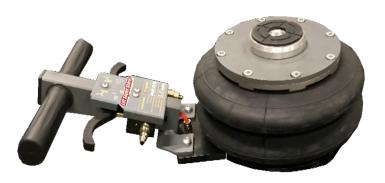

### **SPECIFICATIONS**

- LOW MAINTENANCE PROBLEM FREE DESIGN - HEAVY DUTY RUBBER DOUBLE AIR BAG. POWDER COATED AND PLATED COMPONENTS.
- PORTABLE AND EASE OF OPERATION
   TWIN RUBBER COATED CARRYING
   HANDLES. TWIN RUBBER COVERED
   HANDLE GRIP STYLE RAISING AND
   LOWERING HANDLES. ONLY 29 1/2 LB.
   (11.4 KG)
- LIFTS HIGH WITH A LOW COLLAPSED HEIGHT - LIFTS 16.9" ( 430 MM) OR 13.8" ( 350MM) WITH REMOVABLE 3.2" (80MM) HEIGHT ADAPTER LOWER HEIGHT ONLY 4.5" (115 MM)
- WORKS WITH SMALL PORTABLE AIR COMPRESSORS. OPERATES WITH 102 TO 145 PSI (.7 TO 1.0 PMBA) AIR PRESSURE.

- IDEAL FOR BOTH HOBBY OR LIGHT COMMERCIAL USE.
- USE IN DOOR OR OUTDOOR ON ANY COMPACT LEVEL SURFACE. IDEAL WHEN USED WITH THE JACKING PLATE PROVIDED WITH A PARKING STORAGE LIFTS
- COMPACT SPACE SAVING DESIGN
   ONLY 10 1/2" X 19 1/2" ( 267MM X 495MM)
- RUGGED STABLE DESIGN AND LARGE FOOT PRINT IS IDEA FOR MOST VEHICLE repairs.
- \* UNDER CAR JACKS SHOULD ALWAYS BE USED WITH JACK STANDS.