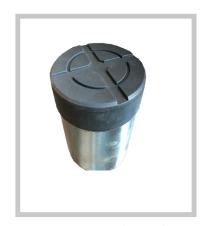

#### **FEATURES**

RUBBER GRIB HANDLES AND BICYCLE GRIP AIR CONTROLS

NICKEL PLATED 3.2" (80 MM) HEIGHT ADAPTER NON SLIP CONTACT ADAPTER.

HEAVY DUTY INDUSTRIAL DOUBLE AIR BAG LIFTING SYSTEM