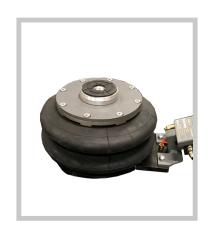

## "CYCLONE AIR JACK"

### 4,400 LB. (2T) CAPACITY

AN IDEAL MULTI-PURPOSE PORTABLE
AIR BAG JACK LIFTS 16.9" (430 MM)
WITH A 4.5" (115MM) LOWERED HEIGHT.
THE 4,400 LB. (2T) "CYLCONE" JACK
WILL HANDLE MOST DOMESTIC CARS
AND LIGHT TRUCKS.

## CYCLONE 4.400 LB. (2T) CAPACITY

# CYCLONE LSS44AJ