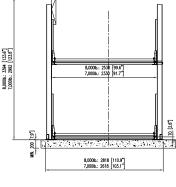

#### **FEATURES**

- Low maintenance problem free design - twin 70" / 1778mm stroke high pressure cylinders mounted vertically in each column. Tough wheel-a brator finished steel structure with premium double bake finish. Runway platform is "Hot Dipped" Galvanized. There are no lifting cables or pulleys required.
- Compact space saving design - stores up to two vehicles in buildings with ceilings as low as 10.5' / 3200mm. Designed to fit most standard garage layouts with a footprint as small as 103" / 2616mm wide by 143" / 3632mm long
- Greater structural stability brake press formed columns 118" / 2997mm tall are reinforced with tube steel for extra strength. Floor mounted outrigger bars 65" / 1651mm long further support each column. A torsion bar rack and pinion assembly engages the rack and aligns

#### **EQUIPMENT FOOTPRINT**

the platform so that the weight on the platform does not need to be balanced. This allows the car to be parked facing foreword or backwards or to be offset side to side.

- Safe easy to use operation with multiple operators - a push button remote control pendant has an emergency button and a lockable activation key.
- European engineering and design expertise - Omer Park has along history designing parking lifts for use around the world. Products are designed and built to commercial standards to be used by private citizens rather than repair technicians.
- Vehicles stored both top and bottom are fully protected - the large galvanized deck protects the complete foot print of the vehicle eliminating the need for drip trays or car covers.