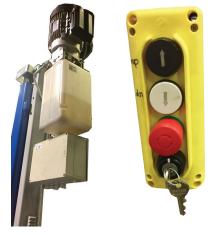

#### **EQUIPMENT FOOTPRINT**

the platform so that the weight on the platform does not need to be balanced. This allows the car to be parked facing foreword or backwards or to be offset side to side.

- Safe easy to use operation with multiple operators - a push button remote control pendant has an emergency button and a lockable activation key.
- European engineering and design expertise - Omer Park has along history designing parking lifts for use around the world. Products are designed and built to commercial standards to be used by private citizens rather than repair technicians.
- Vehicles stored both top and bottom are fully protected - the large galvanized deck protects the complete foot print of the vehicle eliminating the need for drip trays or car covers.

High efficiency 2HP / 1.5kw Single phase motor and pump with key lock remote pendant control