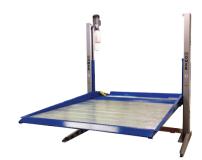

#### **BI-PARK 2 POST** LSS26PRB1 / LSS32PRB1 **BI-PARK 2 POST EXTERIOR** LSS26PRB1- EX

#### **FEATURES**

- Low maintenance problem free design - twin 70" / 1778mm stroke high pressure cylinders mounted vertically in each column. Tough wheel-a brator finished steel structure with premium double bake finish. Runway platform is "Hot Dipped" Galvanized. There are no lifting cables or pulleys required.
- Compact space saving design - stores up to two vehicles in buildings with ceilings as low as 10.5' / 3200mm. Designed to fit most standard garage layouts with a footprint as small as 103" / 2616mm wide by 143" / 3632mm long
- Greater structural stability brake press formed columns 118" / 2997mm tall are reinforced with tube steel for extra strength. Floor mounted outrigger bars 65" / 1651mm long further support each column. A torsion bar rack and pinion assembly engages the rack and aligns

#### **EQUIPMENT FOOTPRINT**

the platform so that the weight on the platform does not need to be balanced. This allows the car to be parked facing foreword or backwards or to be offset side to side.

- Safe easy to use operation with multiple operators - a push button remote control pendant has an emergency button and a lockable activation key.
- European engineering and design expertise - Omer Park has along history designing parking lifts for use around the world. Products are designed and built to commercial standards to be used by private citizens rather than repair technicians.
- Vehicles stored both top and bottom are fully protected - the large galvanized deck protects the complete foot print of the vehicle eliminating the need for drip trays or car covers.