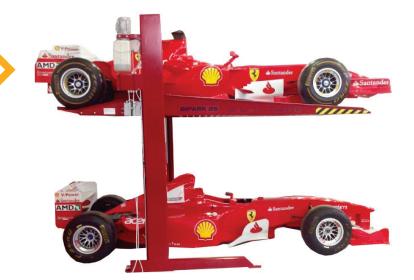

### **BI-PARK STACKER**

The 7,000 lb. (3.2T) capacity Bi-park is a compact double car stacker that lifts the car smoothly and quickly into position. The platform will accommodate the new generation SUVs, 4-wheeldrive vehicles and low clearance sports cars. The galvanized platform structure is corrosion resistant and designed to prevent fluids from the upper vehicle dripping down on the lower one.