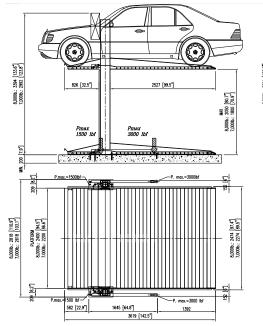

#### **FEATURES**

- Low maintenance problem free design - twin 70" / 1778mm stroke high pressure cylinders mounted vertically in each column. Tough wheel-a brator finished steel structure with premium double bake finish. Runway platform is "Hot Dipped" Galvanized. There are no lifting cables or pulleys required.
- Compact space saving design - stores up to two vehicles in buildings with ceilings as low as 10.5' / 3200mm. Designed to fit most standard garage layouts with a footprint as small as 103" / 2616mm wide by 143" / 3632mm long
- Greater structural stability brake press formed columns 118" / 2997mm tall are reinforced with tube steel for extra strength. Floor mounted outrigger bars 65" / 1651mm long further support each column. A torsion bar rack and pinion assembly engages the rack and aligns

#### **EQUIPMENT FOOTPRINT**

the platform so that the weight on the platform does not need to be balanced. This allows the car to be parked facing foreword or backwards or to be offset side to side.

- Safe easy to use operation with multiple operators - a push button remote control pendant has an emergency button and a lockable activation key.
- European engineering and design expertise - Omer Park has along history designing parking lifts for use around the world. Products are designed and built to commercial standards to be used by private citizens rather than repair technicians.
- Vehicles stored both top and bottom are fully protected - the large galvanized deck protects the complete foot print of the vehicle eliminating the need for drip trays or car covers.

#### FEATURES

Compact 102" / 2602mm wide design fits most garage applications. Galvanized deck protects lower vehicle and provides the ultimate corrosion protection

Rack and pinion style synchronization with cross mounted torsion bar. Push style hydraulic cylinder in each column