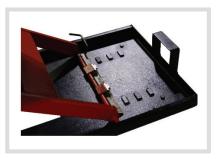

### STANDARD WITH LIFT

FRONT WHEEL VISE

REMOVABLE SIDE SKIRTS 4" / 102MM

LOCKS SPACED EVERY 3" / 76MM

**HEAVY DUTY SCISSOR DESIGN** PROVIDES BETTER STABILITY WHEN LIFTING HEAVIER EQUIPMENT.

**CONTACT US NOW** 