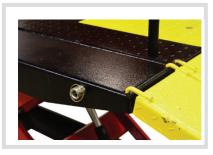

### **FEATURES**

- THE LIFTSUPERSTORE THOROUGHLY REVIEWS ALL LIFT PRODUCTS WITH AN INDEPENDENT PANEL OF PROFESSIONAL AUTOMOTIVE TECHNICIANS TO INSURE THAT THEY MEET THE CUSTOMER EXPECTATIONS FOR QUALITY AND PERFORMANCE.
- · STABLE AT ANY WORKING HEIGHT WHEN WORKING ON EQUIPMENT UP TO 2,000 LB. / 1T - STRONG TUBULAR SCISSOR LIFTING LEGS AND BASE FRAME PROVIDE GREATER STABILITY THAN CANTILEVER STYLE LIFTS.
- PORTABLE WITH NO INSTALLATION REQUIRED AND CAN BE LOCATED VIRTUALLY ANYWHERE - LIGHT WEIGHT COMPACT DESIGN ALLOWS THE LIFT TO EASILY MOVED OR STORED WHEN NOT USED, OVERALL FOOT PRINT REQUIRED TO OPERATE 49-1/4" / 1251MM WIDE X 109" / 2769MM LONG (WITH SIDE PANELS AND APPROACH RAMPS)
- · MULTI PURPOSE DESIGN EXCELLENT FOR GENERAL REPAIRS, MAINTENANCE AND CLEANING - WITH 2 REMOVABLE SIDE DECK **EXTENSIONS PROVIDING 8-3/4" / 222MM**

- OF STABLE PLATFORM SURFACE FOR MOST MOTORCYCLES, ATV'S AND SNOWMOBILES.
- CORROSION RESISTANT PROTECTION STEEL STRUCTURAL COMPONENTS ARE WHEEL-A-BRATOR SHOT BLASTED AND ACID WASHED BEFORE A "DOUBLE BAKE" POWDER COAT FINISH.
- · IDEAL FOR EITHER HOBBY OR COMMERCIAL USE - THE LIFT IS BUILT TO MEET INDUSTRY STANDARDS AND COMES WITH A THREE (3) POSITION MECHANICAL LOCKING SYSTEM WITH A FAIL SAFE HYDRAULIC VELOCITY FUSE IN THE CYLINDER, COMES WITH HIGH EFFICIENCY BOX STYLE AIR/HYDRAULIC "TURBO" PUMP.
- · MAXIMUM RAISED HEIGHT OF 40 1/8"/ 1119.2MM AND A FULLY LOWERED HEIGHT OF JUST 7" / 178MM
- · IDEAL SOLUTION FOR TIRES, BRAKES OR RESTORATION - LIFTS 40" / 1016MM IN 30 SECONDS FOR QUICK ACCESS TO THE VEHICLE, NO OBSTRUCTION AROUND THE LIFT IMPROVES PRODUCTIVITY.