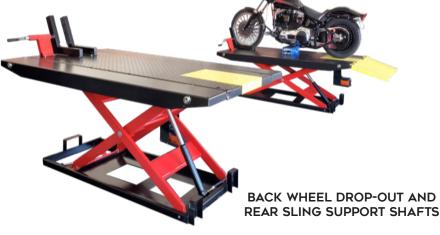

# **MOTORCYCLE ATV LIFT**

2,000 LB. (1.0T) CAPACITY

# **DECKER HD LSSMC2000**

### **FEATURES**

- THE LIFTSUPERSTORE THOROUGHLY REVIEWS ALL LIFT PRODUCTS WITH AN INDEPENDENT PANEL OF PROFESSIONAL AUTOMOTIVE TECHNICIANS TO INSURE THAT THEY MEET THE CUSTOMER EXPECTATIONS FOR QUALITY AND PERFORMANCE.
- · STABLE AT ANY WORKING HEIGHT WHEN WORKING ON EQUIPMENT UP TO 2,000 LB. / 1T - STRONG TUBULAR SCISSOR LIFTING LEGS AND BASE FRAME PROVIDE GREATER STABILITY THAN CANTILEVER STYLE LIFTS.
- PORTABLE WITH NO INSTALLATION REQUIRED AND CAN BE LOCATED VIRTUALLY ANYWHERE - LIGHT WEIGHT COMPACT DESIGN ALLOWS THE LIFT TO EASILY MOVED OR STORED WHEN NOT USED, OVERALL FOOT PRINT REQUIRED TO OPERATE 49-1/4" / 1251MM WIDE X 109" / 2769MM LONG (WITH SIDE PANELS AND APPROACH RAMPS)
- · MULTI PURPOSE DESIGN EXCELLENT FOR GENERAL REPAIRS, MAINTENANCE AND CLEANING - WITH 2 REMOVABLE SIDE DECK **EXTENSIONS PROVIDING 8-3/4" / 222MM**

- OF STABLE PLATFORM SURFACE FOR MOST MOTORCYCLES, ATV'S AND SNOWMOBILES.
- CORROSION RESISTANT PROTECTION STEEL STRUCTURAL COMPONENTS ARE WHEEL-A-BRATOR SHOT BLASTED AND ACID WASHED BEFORE A "DOUBLE BAKE" POWDER COAT FINISH.
- · IDEAL FOR EITHER HOBBY OR COMMERCIAL USE - THE LIFT IS BUILT TO MEET INDUSTRY STANDARDS AND COMES WITH A THREE (3) POSITION MECHANICAL LOCKING SYSTEM WITH A FAIL SAFE HYDRAULIC VELOCITY FUSE IN THE CYLINDER, COMES WITH HIGH EFFICIENCY BOX STYLE AIR/HYDRAULIC "TURBO" PUMP.
- · MAXIMUM RAISED HEIGHT OF 40 1/8"/ 1119.2MM AND A FULLY LOWERED HEIGHT OF JUST 7" / 178MM
- · IDEAL SOLUTION FOR TIRES, BRAKES OR RESTORATION - LIFTS 40" / 1016MM IN 30 SECONDS FOR QUICK ACCESS TO THE VEHICLE, NO OBSTRUCTION AROUND THE LIFT IMPROVES PRODUCTIVITY.