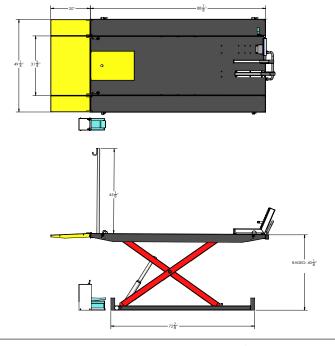

#### **EQUIPMENT FOOTPRINT**

### **FEATURES**

- THE LIFTSUPERSTORE THOROUGHLY REVIEWS ALL LIFT PRODUCTS WITH AN INDEPENDENT PANEL OF PROFESSIONAL AUTOMOTIVE TECHNICIANS TO INSURE THAT THEY MEET THE CUSTOMER EXPECTATIONS FOR QUALITY AND PERFORMANCE.
- · STABLE AT ANY WORKING HEIGHT WHEN WORKING ON EQUIPMENT UP TO 2,000 LB. / 1T - STRONG TUBULAR SCISSOR LIFTING LEGS AND BASE FRAME PROVIDE GREATER STABILITY THAN CANTILEVER STYLE LIFTS.
- PORTABLE WITH NO INSTALLATION REQUIRED AND CAN BE LOCATED VIRTUALLY ANYWHERE - LIGHT WEIGHT COMPACT DESIGN ALLOWS THE LIFT TO EASILY MOVED OR STORED WHEN NOT USED, OVERALL FOOT PRINT REQUIRED TO OPERATE 49-1/4" / 1251MM WIDE X 109" / 2769MM LONG (WITH SIDE PANELS AND APPROACH RAMPS)
- · MULTI PURPOSE DESIGN EXCELLENT FOR GENERAL REPAIRS, MAINTENANCE AND CLEANING - WITH 2 REMOVABLE SIDE DECK **EXTENSIONS PROVIDING 8-3/4" / 222MM**

- OF STABLE PLATFORM SURFACE FOR MOST MOTORCYCLES, ATV'S AND SNOWMOBILES.
- CORROSION RESISTANT PROTECTION STEEL STRUCTURAL COMPONENTS ARE WHEEL-A-BRATOR SHOT BLASTED AND ACID WASHED BEFORE A "DOUBLE BAKE" POWDER COAT FINISH.
- · IDEAL FOR EITHER HOBBY OR COMMERCIAL USE - THE LIFT IS BUILT TO MEET INDUSTRY STANDARDS AND COMES WITH A THREE (3) POSITION MECHANICAL LOCKING SYSTEM WITH A FAIL SAFE HYDRAULIC VELOCITY FUSE IN THE CYLINDER, COMES WITH HIGH EFFICIENCY BOX STYLE AIR/HYDRAULIC "TURBO" PUMP.
- · MAXIMUM RAISED HEIGHT OF 40 1/8"/ 1119.2MM AND A FULLY LOWERED HEIGHT OF JUST 7" / 178MM
- · IDEAL SOLUTION FOR TIRES, BRAKES OR RESTORATION - LIFTS 40" / 1016MM IN 30 SECONDS FOR QUICK ACCESS TO THE VEHICLE, NO OBSTRUCTION AROUND THE LIFT IMPROVES PRODUCTIVITY.