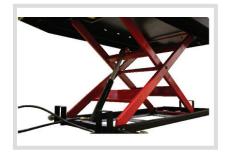

### **FEATURES**

- THE LIFTSUPERSTORE THOROUGHLY REVIEWS ALL LIFT PRODUCTS WITH AN INDEPENDENT PANEL OF PROFESSIONAL AUTOMOTIVE TECHNICIANS TO INSURE THAT THEY MEET THE CUSTOMER EXPECTATIONS FOR QUALITY AND PERFORMANCE.
- · STABLE AT ANY WORKING HEIGHT WHEN WORKING ON EQUIPMENT UP TO 2,000 LB. / 1T - STRONG TUBULAR SCISSOR LIFTING LEGS AND BASE FRAME PROVIDE GREATER STABILITY THAN CANTILEVER STYLE LIFTS.
- PORTABLE WITH NO INSTALLATION REQUIRED AND CAN BE LOCATED VIRTUALLY ANYWHERE - LIGHT WEIGHT COMPACT DESIGN ALLOWS THE LIFT TO EASILY MOVED OR STORED WHEN NOT USED, OVERALL FOOT PRINT REQUIRED TO OPERATE 49-1/4" / 1251MM WIDE X 109" / 2769MM LONG (WITH SIDE PANELS AND APPROACH RAMPS)
- · MULTI PURPOSE DESIGN EXCELLENT FOR GENERAL REPAIRS, MAINTENANCE AND CLEANING - WITH 2 REMOVABLE SIDE DECK **EXTENSIONS PROVIDING 8-3/4" / 222MM**

- OF STABLE PLATFORM SURFACE FOR MOST MOTORCYCLES, ATV'S AND SNOWMOBILES.
- CORROSION RESISTANT PROTECTION STEEL STRUCTURAL COMPONENTS ARE WHEEL-A-BRATOR SHOT BLASTED AND ACID WASHED BEFORE A "DOUBLE BAKE" POWDER COAT FINISH.
- · IDEAL FOR EITHER HOBBY OR COMMERCIAL USE - THE LIFT IS BUILT TO MEET INDUSTRY STANDARDS AND COMES WITH A THREE (3) POSITION MECHANICAL LOCKING SYSTEM WITH A FAIL SAFE HYDRAULIC VELOCITY FUSE IN THE CYLINDER, COMES WITH HIGH EFFICIENCY BOX STYLE AIR/HYDRAULIC "TURBO" PUMP.
- · MAXIMUM RAISED HEIGHT OF 40 1/8"/ 1119.2MM AND A FULLY LOWERED HEIGHT OF JUST 7" / 178MM
- · IDEAL SOLUTION FOR TIRES, BRAKES OR RESTORATION - LIFTS 40" / 1016MM IN 30 SECONDS FOR QUICK ACCESS TO THE VEHICLE, NO OBSTRUCTION AROUND THE LIFT IMPROVES PRODUCTIVITY.