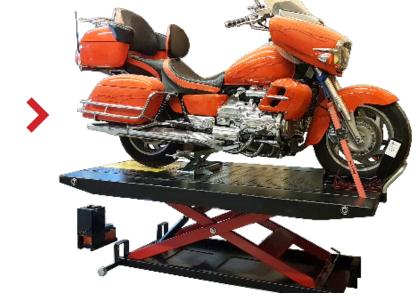

# PORTABLE MOTORCYCLE/ SPORT EQUIPMENT LIFTS 2,000 LB. (1.0T) CAPACITY

"DECKER" - IDEAL FOR MOTORCYCLES, ATV'S, & SNOW MOBILES

## **DECKER**

DECKER IS A RUGGED MOTORCYCLE,
ATV, JET SKI OR SNOWMOBILE REPAIR
LIFT FOR MOST APPLCIATIONS.
SOLID CONSTRUCTION AND AN AIR/
HYDRAULIC OPERATING SYSTEM MAKE
THIS A TOUGH AND DEPENDABLE LIFT.
THE REAR TIRE DROP-OUT AND FRONT
WHEEL VISE MAKE MOTORCYCLE
SERVICING EASY. THE SIDE EXTENSION
KIT COMES STANDARD, ALLOWING YOU
TO WORK ON A VARIETY OF EXTRA WIDE

**BIKES, SLEDS OR TRIKES.** 

THE LIFTSUPERSTORE AND ALL IT'S REGISTERED TRADE MARKS ARE PART OF THE TLS LIFT GROUP. PLEASE CALL US FOR PRODUCT INFORMATION ON COMMERCIAL AND HEAVY DUTY LIFT PRODUCTS. WWW.TLSLIFTS.COM