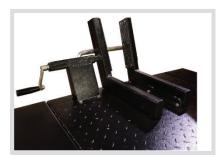

### STANDARD WITH LIFT

FRONT WHEEL VISE

REMOVABLE SIDE SKIRTS 4" / 102MM

LOCKS SPACED EVERY 3" / 76MM

**HEAVY DUTY SCISSOR DESIGN** PROVIDES BETTER STABILITY WHEN LIFTING HEAVIER EQUIPMENT.

**CONTACT US NOW** 