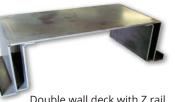

#### **ADDITIONAL FEATURES**

- Built to higher quality standard; 100% North American made premium US Leeson 3HP / 2.2kw motor and HPI pump.
- Superior structural strength provides longer life and more precise alignments - Non flex double wall runways with built in "Z" rail and heavy duty 3" x 6.5" x 3/8" / 76mm x 165mm x 9.5mm wall tubular leas
- Greater flexibility with more models to chose from - Available in surface or flush mounted, alignment or service deck and a choice of floor mounted "console" control or space saving wall/floor mounted power unit with pendant control.
- Premium options and accessories can expand the capabilities and service life - Stainless steel radius plates and rear steer plates, built in tire inflation hoses, removable work steps, LED runway lighting and premium heavy duty extended life 5 year warranty HD jacking beams
- · Lower maintenance costs -steel

۲

**EQUIPMENT FOOTPRINT** 

**Enclosed Console Control** 

Double wall deck with Z rail

**The Liftsuperstore** Retail locations throughout the USA & Canada

Wall/Floor Mount with Pendent

Scissor Rack and Pinion style