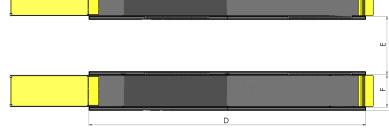

#### SCISSOR FLAT DECK SERVICE LIFT -"SPACE LOGIC" 12,000, 14,000 OR 16,000 LB. / 6.8T CAPACITY

۲

LSSSL12FD LSSSL14FD LSSSL16FD

| CATEGORY                                                                                                                                                           |                                      | SCISSOR SERVICE FLAT DECK                                                                        |                      |                   |  |
|--------------------------------------------------------------------------------------------------------------------------------------------------------------------|--------------------------------------|--------------------------------------------------------------------------------------------------|----------------------|-------------------|--|
|                                                                                                                                                                    | CAPACITY                             | 12,000 lb.(5.4T)                                                                                 | 14,000<br>lb.(6.35T) | 16,000 lb. (7.3T) |  |
|                                                                                                                                                                    | OPEN FRONT OR REAR                   | Open Front and Rear                                                                              |                      |                   |  |
|                                                                                                                                                                    | WHEEL ALIGNMENT                      | Available with optional wheel alignment with built in radius<br>plate pockets & rear slip plates |                      |                   |  |
| A                                                                                                                                                                  | RAISED HEIGHT                        | 74″ (1880mm)                                                                                     |                      |                   |  |
| в                                                                                                                                                                  | LOWERED HEIGHT                       | 10 3/4" (273mm)                                                                                  |                      |                   |  |
| С                                                                                                                                                                  | OVERALL LENGTH                       | 242 3/4" (6166m)                                                                                 | 260 3/4" (6623mm)    |                   |  |
| D                                                                                                                                                                  | DECK LENGTH                          | 185" (4700mm)                                                                                    | 203" (5156mm)        |                   |  |
| E                                                                                                                                                                  | WIDTH BETWEEN RUNWAYS                | 41" (1041mm)                                                                                     |                      |                   |  |
| F                                                                                                                                                                  | RUNWAY DECK WIDTH                    | 23" (584mm)                                                                                      |                      |                   |  |
| G                                                                                                                                                                  | OVERALL WIDTH                        | 91 1/2" (2324mm)                                                                                 |                      |                   |  |
|                                                                                                                                                                    | ALI CERTIFIED WITH GOLD<br>LABEL     | YES                                                                                              |                      |                   |  |
|                                                                                                                                                                    | MAXIMUM WHEEL BASE                   | 160" (4064mm)                                                                                    | 178" (               | 178" (4521mm)     |  |
|                                                                                                                                                                    | LIFT TIME                            | 58 seconds                                                                                       |                      |                   |  |
|                                                                                                                                                                    | POWER REQUIREMENTS                   | 230V - 60Hz - 1Ph - 25 amp                                                                       |                      |                   |  |
|                                                                                                                                                                    | RECOMMENDED JACKING<br>BEAM CAPACITY | 6,000 LB. (2.7T)                                                                                 | 7,000 LB. (3.2T)     | 8,000 LB.(3.6T)   |  |
| Disclaimer: TLS Inc. is constantly updating their products to maintain the highest<br>possible standards of performance and safety. The specifications included in |                                      |                                                                                                  |                      |                   |  |