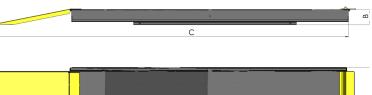

#### SCISSOR FLAT DECK SERVICE LIFT -"SPACE LOGIC" 12,000, 14,000 OR 16,000 LB. / 6.8T CAPACITY

۲

LSSSL12FD LSSSL14FD LSSSL16FD

| CATEGORY                                                                                                                                                           |                                      | SCISSOR SERVICE FLAT DECK                                                                        |                      |                   |  |
|--------------------------------------------------------------------------------------------------------------------------------------------------------------------|--------------------------------------|--------------------------------------------------------------------------------------------------|----------------------|-------------------|--|
|                                                                                                                                                                    | CAPACITY                             | 12,000 lb.(5.4T)                                                                                 | 14,000<br>lb.(6.35T) | 16,000 lb. (7.3T) |  |
|                                                                                                                                                                    | OPEN FRONT OR REAR                   | Open Front and Rear                                                                              |                      |                   |  |
|                                                                                                                                                                    | WHEEL ALIGNMENT                      | Available with optional wheel alignment with built in radius<br>plate pockets & rear slip plates |                      |                   |  |
| A                                                                                                                                                                  | RAISED HEIGHT                        | 74″ (1880mm)                                                                                     |                      |                   |  |
| в                                                                                                                                                                  | LOWERED HEIGHT                       | 10 3/4" (273mm)                                                                                  |                      |                   |  |
| С                                                                                                                                                                  | OVERALL LENGTH                       | 242 3/4" (6166m)                                                                                 | 260 3/4" (6623mm)    |                   |  |
| D                                                                                                                                                                  | DECK LENGTH                          | 185" (4700mm)                                                                                    | 203" (5156mm)        |                   |  |
| E                                                                                                                                                                  | WIDTH BETWEEN RUNWAYS                | 41" (1041mm)                                                                                     |                      |                   |  |
| F                                                                                                                                                                  | RUNWAY DECK WIDTH                    | 23" (584mm)                                                                                      |                      |                   |  |
| G                                                                                                                                                                  | OVERALL WIDTH                        | 91 1/2" (2324mm)                                                                                 |                      |                   |  |
|                                                                                                                                                                    | ALI CERTIFIED WITH GOLD<br>LABEL     | YES                                                                                              |                      |                   |  |
|                                                                                                                                                                    | MAXIMUM WHEEL BASE                   | 160" (4064mm)                                                                                    | 178" (               | 178" (4521mm)     |  |
|                                                                                                                                                                    | LIFT TIME                            | 58 seconds                                                                                       |                      |                   |  |
|                                                                                                                                                                    | POWER REQUIREMENTS                   | 230V - 60Hz - 1Ph - 25 amp                                                                       |                      |                   |  |
|                                                                                                                                                                    | RECOMMENDED JACKING<br>BEAM CAPACITY | 6,000 LB. (2.7T)                                                                                 | 7,000 LB. (3.2T)     | 8,000 LB.(3.6T)   |  |
| Disclaimer: TLS Inc. is constantly updating their products to maintain the highest<br>possible standards of performance and safety. The specifications included in |                                      |                                                                                                  |                      |                   |  |